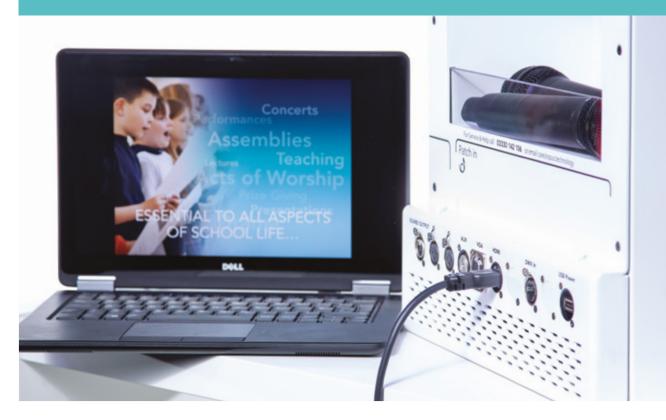

### Aiding teachers

- Connect your PC & teach
- Perfect for showing videos
- Great for playing music
- Ideal for lessons & perfect for presenting to the whole school