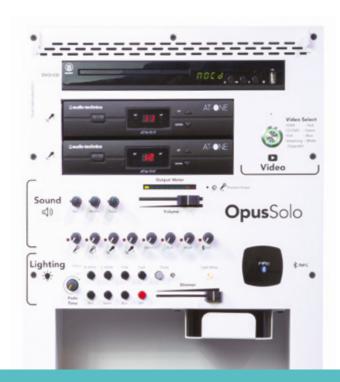

# The key features

- Small sound mixer with 3 band tone control
   Supplied with up to two radio microphones,
   two wired microphones and two powered
   speakers with combined CD/DVD player.
   Additional Aux & Bluetooth inputs.
- Simple lighting
   Supplied with four ceiling-mounted LED colour changing lights.
- Single button video switcher
- Laptop Connections via HDMI & VGA
- Optional Apple TV streaming
- Optional projector and screen
- Additional audio output
- All housed in a secure, lockable unit