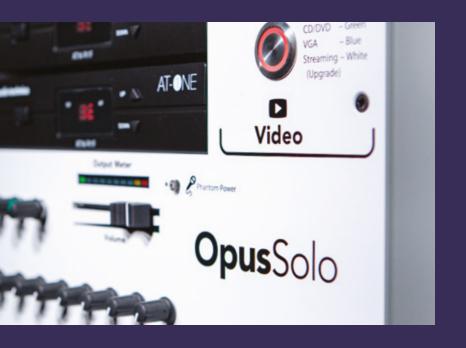

# The key features

- Small sound mixer with 3 band tone control
   Supplied with up to two radio microphones,
   two wired microphones and two powered
   speakers with combined CD/DVD player.
   Additional Aux & Bluetooth inputs.
- Simple lighting
   Supplied with four ceiling-mounted LED colour changing lights.
- Single button video switcher
- Laptop Connections via HDMI & VGA
- Optional Apple TV streaming
- Optional projector and screen
- Additional audio output
- All housed in a secure, lockable unit